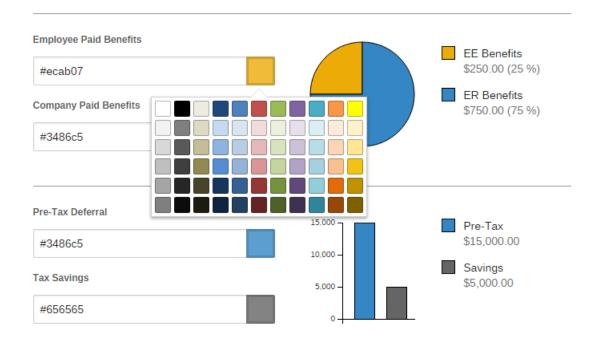

- Keep the bar chart showing under the tax savings section?
- Display a pie chart under the benefits section?
- Display a pie chart under all sections showing the Total Compensation of the employee?

**Note:** Enter **HTML codes** in the appropriate color fields for an identical match to your branding guide or click the **colored squares** and choose a color from the palette. Color changes will reflect after you hit **Save** button.