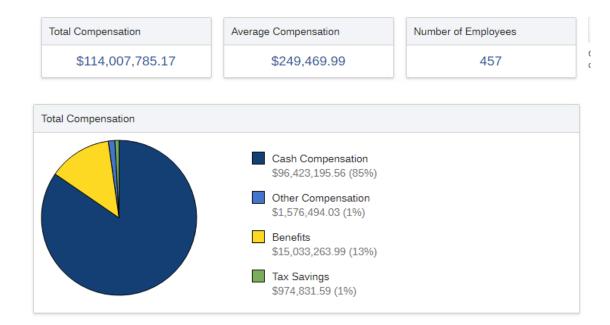

The report will provide a summary of the Total Compensation, Average compensation, number of employees who have received their statements.

To download report, click **print** link on the top right side of the summary

It will then show the Management report

The following pages will show the detailed participation ratio in the various compensation and benefits programs available

| Compensation and Benefits Contributions |                 |                     |               |              |  |  |
|-----------------------------------------|-----------------|---------------------|---------------|--------------|--|--|
| COMPENSATION SUMMARY                    | Grand           | Number of           | Participation | Company      |  |  |
|                                         | Totals          | Participants        | Ratios        | Average      |  |  |
| Commission                              | \$7,060,697.72  | 151                 | 33.04         | \$46,759.59  |  |  |
| Sign-On Bonus                           | \$1,514,566.88  | 47                  | 10.28         | \$32,224.83  |  |  |
| Sales Incentive (SPIFF)                 | \$1,792,634.00  | 82                  | 17.94         | \$21,861.39  |  |  |
| Annual Bonus                            | \$8,648,192.41  | 220                 | 48.14         | \$39,309.97  |  |  |
| Overtime/Double Time                    | \$179,479.51    | 25                  | 5.47          | \$7,179.18   |  |  |
| Job Transition Payment                  | \$110,000.00    | 5                   | 1.09          | \$22,000.00  |  |  |
| Annual Salary                           | \$77,117,625.04 | 457                 | 100.00        | \$168,747.54 |  |  |
| Total:                                  | \$96,423,195.56 |                     |               |              |  |  |
| OTHER COMPENSATION                      | Grand           | Number of           | Participation | Company      |  |  |
|                                         | Totals          | <b>Participants</b> | Ratios        | Average      |  |  |
| Tuition Reimbursement                   | \$25,905.95     | 9                   | 1.97          | \$2,878.44   |  |  |
| Fleet Car (Field Sales - Personal Use)  | \$601,200.00    | 193                 | 42.23         | \$3,115.03   |  |  |
| Relocation                              | \$787,922.92    | 20                  | 4.38          | \$39,396.15  |  |  |
| Travel Time                             | \$3,220.41      | 4                   | 0.88          | \$805.10     |  |  |
| Employee Referral Bonus                 | \$45,000.00     | 37                  | 8.10          | \$1,216.22   |  |  |
| Rewards and Recognition                 | \$113,244.75    | 58                  | 12.69         | \$1,952.50   |  |  |
| Total:                                  | \$1,576,494.03  |                     |               |              |  |  |