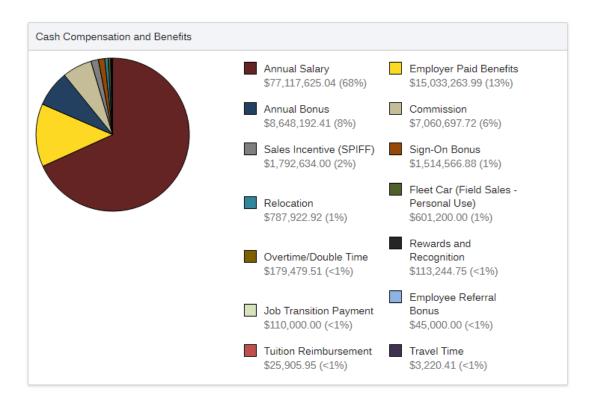

It will then show the Management report

The following pages will show the detailed participation ratio in the various compensation and benefits programs available

| Compensation and Benefits Contributions |                 |                     |               |              |  |  |
|-----------------------------------------|-----------------|---------------------|---------------|--------------|--|--|
| COMPENSATION SUMMARY                    | Grand           | Number of           | Participation | Company      |  |  |
|                                         | Totals          | Participants        | Ratios        | Average      |  |  |
| Commission                              | \$7,060,697.72  | 151                 | 33.04         | \$46,759.59  |  |  |
| Sign-On Bonus                           | \$1,514,566.88  | 47                  | 10.28         | \$32,224.83  |  |  |
| Sales Incentive (SPIFF)                 | \$1,792,634.00  | 82                  | 17.94         | \$21,861.39  |  |  |
| Annual Bonus                            | \$8,648,192.41  | 220                 | 48.14         | \$39,309.97  |  |  |
| Overtime/Double Time                    | \$179,479.51    | 25                  | 5.47          | \$7,179.18   |  |  |
| Job Transition Payment                  | \$110,000.00    | 5                   | 1.09          | \$22,000.00  |  |  |
| Annual Salary                           | \$77,117,625.04 | 457                 | 100.00        | \$168,747.54 |  |  |
| Total:                                  | \$96,423,195.56 |                     |               |              |  |  |
| OTHER COMPENSATION                      | Grand           | Number of           | Participation | Company      |  |  |
|                                         | Totals          | <b>Participants</b> | Ratios        | Average      |  |  |
| Tuition Reimbursement                   | \$25,905.95     | 9                   | 1.97          | \$2,878.44   |  |  |
| Fleet Car (Field Sales - Personal Use)  | \$601,200.00    | 193                 | 42.23         | \$3,115.03   |  |  |
| Relocation                              | \$787,922.92    | 20                  | 4.38          | \$39,396.15  |  |  |
| Travel Time                             | \$3,220.41      | 4                   | 0.88          | \$805.10     |  |  |
| Employee Referral Bonus                 | \$45,000.00     | 37                  | 8.10          | \$1,216.22   |  |  |
| Rewards and Recognition                 | \$113,244.75    | 58                  | 12.69         | \$1,952.50   |  |  |
| Total:                                  | \$1,576,494.03  |                     |               |              |  |  |

| EMPLOYEE PAID BENEFITS  Medicare State Disability & Unemployment Insurance | Grand<br>Totals<br>\$1,175,389.45<br>\$255,717.57 | Number of<br>Participants<br>456<br>292 | Participation<br>Ratios<br>99.78 %<br>63.89 % | Company<br>Average<br>\$2,577.61<br>\$875.75 |                           |             |    |         |          |
|----------------------------------------------------------------------------|---------------------------------------------------|-----------------------------------------|-----------------------------------------------|----------------------------------------------|---------------------------|-------------|----|---------|----------|
|                                                                            |                                                   |                                         |                                               |                                              | Vol. Long-Term Disability | \$13,857.36 | 72 | 15.75 % | \$192.46 |
|                                                                            |                                                   |                                         |                                               |                                              | Vol. Spouse AD&D          | \$2,820.24  | 74 | 16.19 % | \$38.11  |
| EMPLOYER PAID BENEFITS                                                     | Grand<br>Totals                                   | Number of<br>Participants               | Participation<br>Ratios                       | Company<br>Average                           |                           |             |    |         |          |
| Medicare                                                                   | \$1,175,389.45                                    | 456                                     | 99.78 %                                       | \$2,577.61                                   |                           |             |    |         |          |