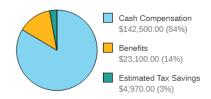

# **Total Compensation**

Total Compensation Value Introduction

The true value of your total compensation includes your direct pay, the company's contribution to your benefits and the consequent tax savings to you.

#### TOTAL COMPENSATION VALUE

The true value of your total compensation includes your direct pay, the company's contribution to your benefits and the consequent tax savings to you.

TOTAL VALUE OF YOUR COMPENSATION:

\$170,570.00

Click **Save** to ensure changes will not be lost.